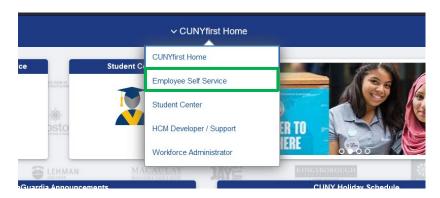

## **HOME AND MAILING ADDRESS CHANGE**

1. Log in with your CUNYFirst credentials and navigate to 'Employee Self Service'.

2. On Employee Self Service, click on 'Personal Details'.

3. On Personal Details, click on the 'Addresses' tile.