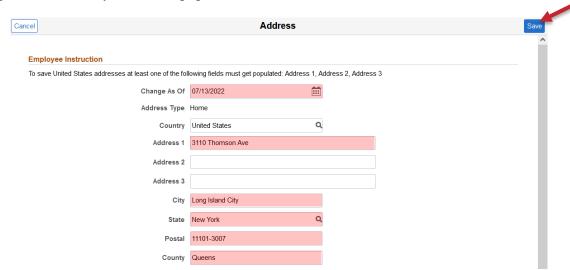

4. Click on the 'Current' Home Address or Mailing Address to be changed.

5. Edit the Home or Mailing Address entering the change effective date, and changes desired. Click 'Save'.

Note: Alternatively, the address can be entered in 'Address 1' and the 5-digit zip code on 'Postal' and then press the Tab key. This will populate and validate the address. Click 'Save'.