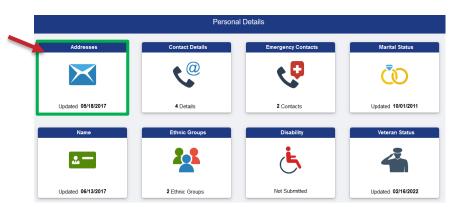

## **HOME AND MAILING ADDRESS CHANGE**

1. Log in with your CUNYFirst credentials and navigate to 'Employee Self Service'.

2. On Employee Self Service, click on 'Personal Details'.

3. On Personal Details, click on the 'Addresses' tile.