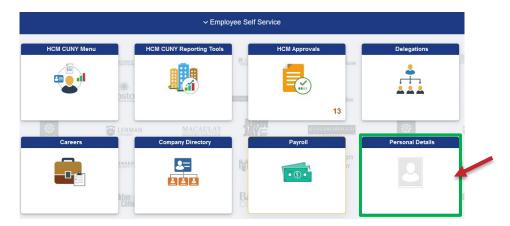

## **HOME AND MAILING ADDRESS CHANGE**

1. Log in with your CUNYFirst credentials and navigate to 'Employee Self Service'.

2. On Employee Self Service, click on 'Personal Details'.

3. On Personal Details, click on the 'Addresses' tile.