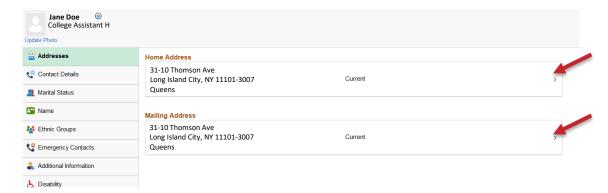

4. Click on the 'Current' Home Address or Mailing Address to be changed.

5. Edit the Home or Mailing Address entering the change effective date, and changes desired. Click 'Save'.

Note: Alternatively, the address can be entered in 'Address 1' and the 5-digit zip code on 'Postal' and then press the Tab key. This will populate and validate the address. Click 'Save'.